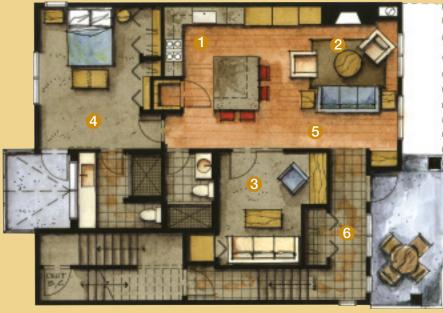

This plan is for marketing purposes only, and is subject to change. All images are artist's renditions only.

- 1 Large social kitchen with stainless steel appliances, laundry, luxurious granite counters.
- 2 Cozy rundlestone and gas fireplaces.
- **3** Media quest room or optional dining room.
- 4 Luxurious master suite with private balcony and large steam shower.
- **5** Warm natural materials throughout.
- 6 In-floor comfort heating.