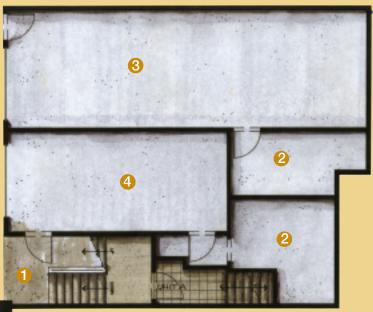

## TYPICAL GARAGE LEVEL

This plan is for marketing purposes only, and is subject to change. All images are artist's renditions only

- 1 Covered Entry
- 2 Large in-house storage
- 3 Tandem Garage Chateau One & Three
- 4 Single Garage Chateau Two