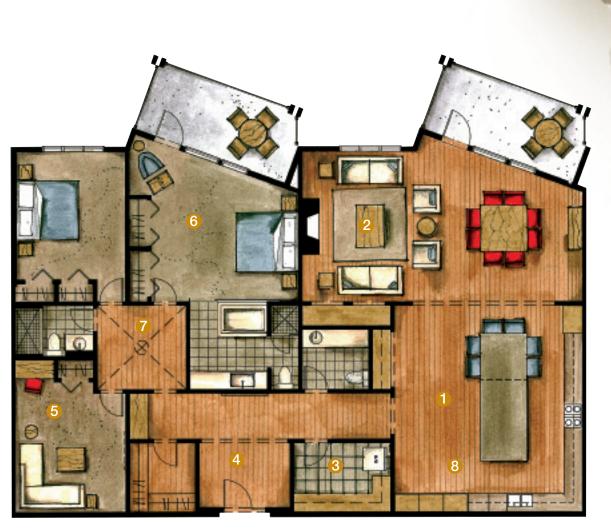

## the Endeavor (C-1)

2437 Square feet

- 1 Dream kitchen spaciousness with state of the art appliances.
- 2 Entertaining spaces for large gatherings.
- **(3)** Abundant storage and laundry space.
- 4 Library or office with private entrance.
- **6** Media room or additional guest space, wired for plasma and media center.
- 6 Luxurious master suite with romantic soaking tub, separate steam shower and additional private terrace.
- **7** Gallery space for art.
- 8 Engineered wood floors, granite counter tops, luxurious textured carpets and European styled fixturing throughout.