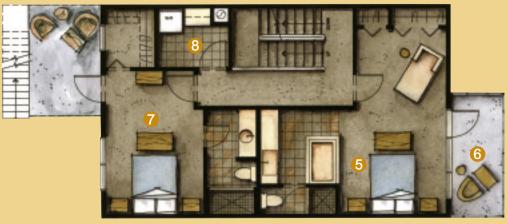

## MAIN LEVEL 2111 Square feet

This plan is for marketing purposes only, and is subject to change. All images are artist's renditions only.

## SECOND LEVEL 2111 Square feet

This plan is for marketing purposes only, and is subject to change. All images are artist's renditions only.

 $\mathcal{O}$ 

- **1** Two story living space with mesmerizing views towards the lake and mountains.
- **2** Spacious gourmet kitchen and dining perfect for entertaining.
- 3 Dining terrace with access to forest.
- **4** Luxurious, textured materials such as wood, granite and rundle stone,
- **6** Master suite with steam shower and romantic soaking tub open to bedroom.
- 6 Private terrace for reflection and contemplation.
- **7** Additional master suite with private entrance and terrace.
- 8 Convenient laundry and storage facilities.