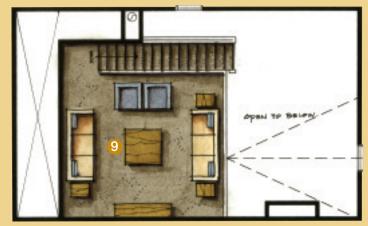

## LOFT 2111 Square feet

This plan is for marketing purposes only, and is subject to change. All images are artist's renditions only.

## LOWER LEVEL 2111 Square feet

This plan is for marketing purposes only, and is subject to change. All images are artist's renditions only.

- 9 Grand loft area for media, games or family guest room featuring picturesque views towards the lake.
- 10 Tiled entrance foyer.
- 1 Large, in house storage.
- 12 Tandem garage.