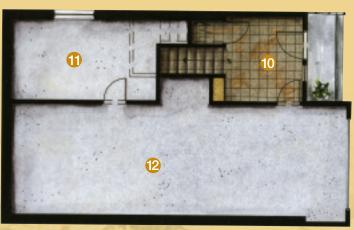

## LOWER LEVEL 2111 Square feet

This plan is for marketing purposes only, and is subject to change. All images are artist's renditions only.

- 9 Grand loft area for media, games or family guest room featuring picturesque views towards the lake.
- 10 Tiled entrance foyer.
- 1 Large, in house storage.
- 12 Tandem garage.