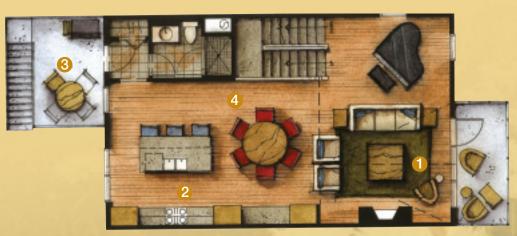

## SECOND LEVEL 2111 Square feet

This plan is for marketing purposes only, and is subject to change. All images are artist's renditions only.

 $\mathcal{O}$ 

- **1** Two story living space with mesmerizing views towards the lake and mountains.
- **2** Spacious gourmet kitchen and dining perfect for entertaining.
- 3 Dining terrace with access to forest.
- **4** Luxurious, textured materials such as wood, granite and rundle stone,
- **6** Master suite with steam shower and romantic soaking tub open to bedroom.
- 6 Private terrace for reflection and contemplation.
- **7** Additional master suite with private entrance and terrace.
- 8 Convenient laundry and storage facilities.