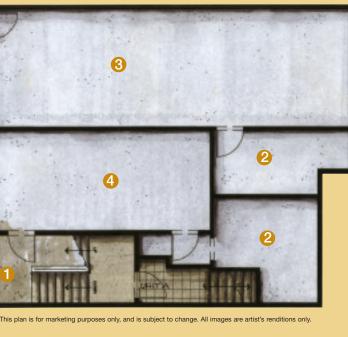

1 Covered Entry

## TYPICAL GARAGE LEVEL

**2** Large in-house storage

**3** Tandem Garage – Chateau One & Three

4 Single Garage – Chateau Two