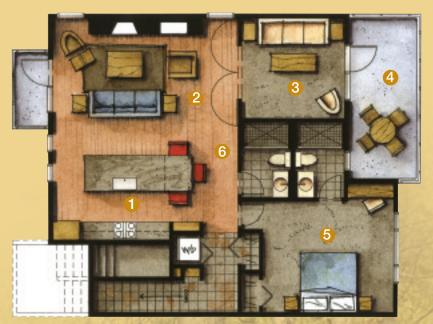

Hvalon

1193 Square feet

This plan is for marketing purposes only, and is subject to change. All images are artist's renditions only.

- **1** Gourmet kitchen with gas range and large granite entertaining island.
- **2** Spacious living area with built-in library.
- **3** Media room, which could option as a private dining room or guest room.
- 4 Private terrace with views into the forest.
- **5** Master suite with steam shower and built-in library.
- 6 Warm textured materials, in-floor heating and state of the art European fixturing.